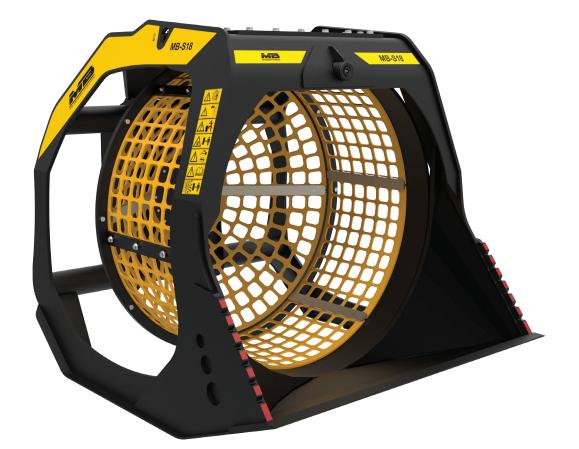

# **MB-S18 S4**

The MB-S18 screening bucket has been designed for medium and large-scale contexts that require high performance and large-scale production. This model is fitted with a metal separator that allows the rapid and efficient separation of iron from the material screened, as well as a spray for the reduction of dust resulting from operations.

#### **SPECIFICATIONS**

| EQUIPMENT     | LOAD CAPACITY       | BASKET DEPTH     | GRID DIAMETER | DIMENSIONS            |
|---------------|---------------------|------------------|---------------|-----------------------|
| ≥ 20 < 35 Ton | 2,40 m <sup>3</sup> | 1220 mm          | 1600 mm       | 2260 x 1840 H 1870 mm |
|               |                     |                  |               |                       |
|               |                     | COUNTER PRESSURE |               |                       |
| OIL FLOW      | PRESSURE            | DRAIN            | WEIGHT        | SPEED/MIN.            |
| 120 l/min.    | 200 bar             | -                | 2 Ton         | 15/25 min/max         |