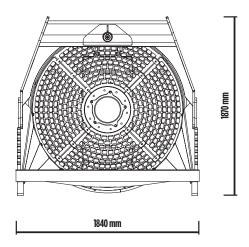

#### **SPECIFICATIONS**

| EQUIPMENT     | LOAD CAPACITY       | BASKET DEPTH     | GRID DIAMETER | DIMENSIONS            |
|---------------|---------------------|------------------|---------------|-----------------------|
| ≥ 20 < 35 Ton | 2,40 m <sup>3</sup> | 1220 mm          | 1600 mm       | 2260 x 1840 H 1870 mm |
|               |                     |                  |               |                       |
|               |                     | COUNTER PRESSURE |               |                       |
| OIL FLOW      | PRESSURE            | DRAIN            | WEIGHT        | SPEED/MIN.            |
| 120 l/min.    | 200 bar             | -                | 2 Ton         | 15/25 min/max         |