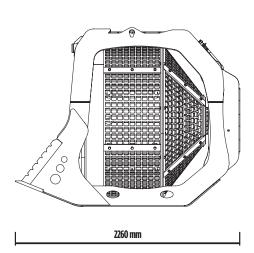

#### **SPECIFICATIONS**

| EQUIPMENT     | LOAD CAPACITY       | BASKET DEPTH     | GRID DIAMETER | DIMENSIONS            |
|---------------|---------------------|------------------|---------------|-----------------------|
| ≥ 20 < 35 Ton | 2,40 m <sup>3</sup> | 1220 mm          | 1600 mm       | 2260 x 1840 H 1870 mm |
|               |                     |                  |               |                       |
|               |                     | COUNTER PRESSURE |               |                       |
| OIL FLOW      | PRESSURE            | DRAIN            | WEIGHT        | SPEED/MIN.            |
| 120 l/min.    | 200 bar             | -                | 2 Ton         | 15/25 min/max         |