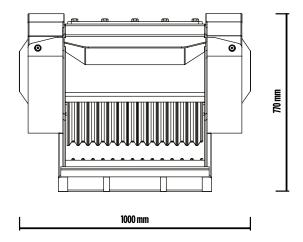

## **SPECIFICATIONS**

| EQUIPMENT       | LOAD CAPACITY       | OPENING DIMENSIONS | OUTPUT SETTING | DIMENSIONS            |
|-----------------|---------------------|--------------------|----------------|-----------------------|
| <u></u> ≥ 4 Ton | 0,15 m <sup>3</sup> | L 540 H 250 mm     | ≥ 15 ≤ 60 mm   | 1240 x 1000 H 770 mm  |
|                 |                     |                    |                |                       |
| OIL FLOW        | PRESSURE            | COUNTER PRESSURE   | WEIGHT         | MAXIMUM<br>PRODUCTION |
| 90 l/min.       | 200 bar             | 10 bar             | 0,75 Ton       | 10 m³/h               |