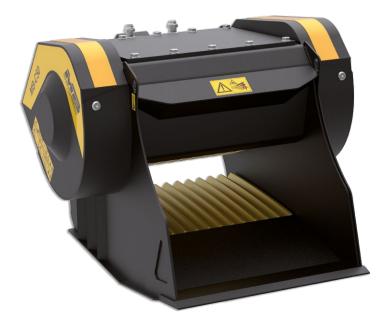

## MB-C50 S2

The MB-C50 crusher bucket is the smallest in the MB range. Agile in very tight spaces and efficient on small-scale sites, it guarantees high performance and excellent results. Thanks to its reduced weight and size, this small MB crusher bucket allows rapid movement in restricted spaces, with the consequential reduction of transportation costs.