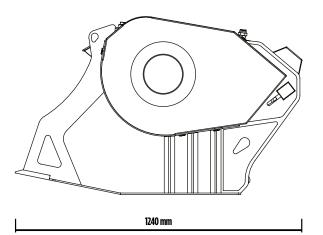

## **SPECIFICATIONS**

| EQUIPMENT       | LOAD CAPACITY       | OPENING DIMENSIONS | OUTPUT SETTING | DIMENSIONS            |
|-----------------|---------------------|--------------------|----------------|-----------------------|
| <u></u> ≥ 4 Ton | 0,15 m <sup>3</sup> | L 540 H 250 mm     | ≥ 15 ≤ 60 mm   | 1240 x 1000 H 770 mm  |
|                 |                     |                    |                |                       |
| OIL FLOW        | PRESSURE            | COUNTER PRESSURE   | WEIGHT         | MAXIMUM<br>PRODUCTION |
| 90 l/min.       | 200 bar             | 10 bar             | 0,75 Ton       | 10 m³/h               |