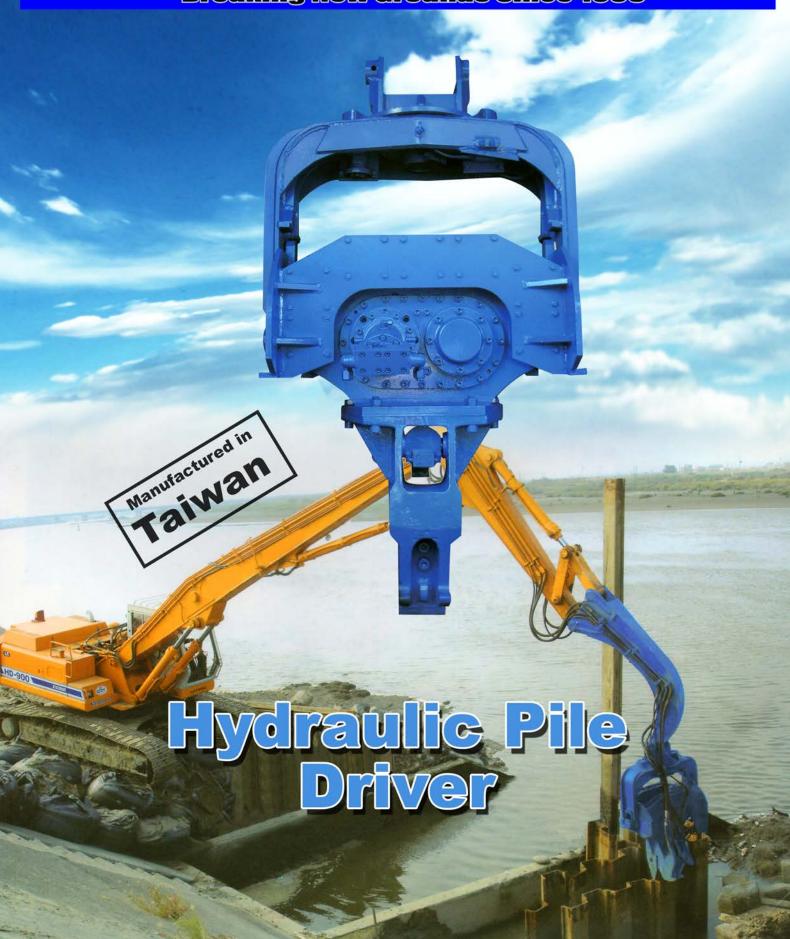

# DOWERKING Breaking New Grounds Since 1998



## Structure Chart



# **External Dimension**

|        | Α    | В    | С   | D    | E   |
|--------|------|------|-----|------|-----|
| ES-200 | 1200 | 2120 | 820 | 1320 | 800 |
| ES-300 | 1330 | 2320 | 900 | 1400 | 920 |
| ES-400 | 1500 | 2560 | 800 | 1600 | 960 |

# **Specifications**

|                                                 | ES-200  | ES-300  | ES-400  |
|-------------------------------------------------|---------|---------|---------|
| Vibration Frequency(Rpm)                        | 3000    | 2800    | 2800    |
| Exciting Force (ton)                            | 25      | 35      | 40      |
| Operating pressure of the hydraulic system (kg) | 300~320 | 300~320 | 300~320 |
| Weight (kg)                                     | 1850    | 2500    | 2850    |
| Applicable ex