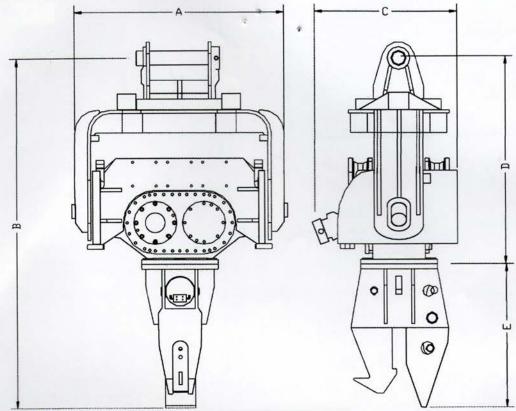

## Structure Chart

# **External Dimension**

|        | Α    | В    | С   | D    | E   |
|--------|------|------|-----|------|-----|
| ES-200 | 1200 | 2120 | 820 | 1320 | 800 |
| ES-300 | 1330 | 2320 | 900 | 1400 | 920 |
| ES-400 | 1500 | 2560 | 800 | 1600 | 960 |